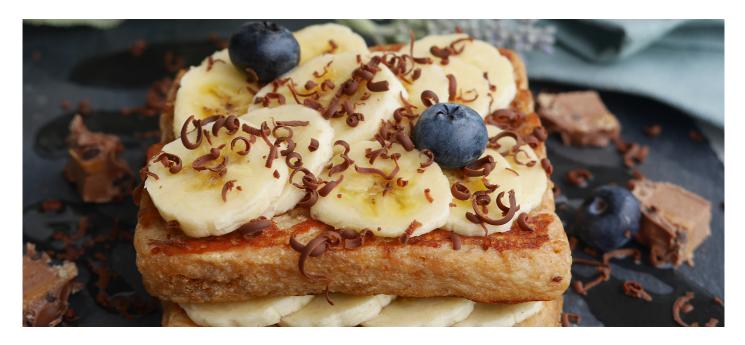

**Toppings** 

1 bananna

Dark chocolate to shave

Handful of fresh blueberries

## **Directions**

- 1. Mix all the ingredients together
- 2. Once combined, dip your slices of bread in the mixture until well covered on both sides
- 3. Gently melt a small dollop of coconut oil in a frying pan and add the bread
- 4. Lightly fry until cooked on both sides
- 5. Top the French bread with sliced bananas, blueberries, dark chocolate shavings and anything else you fancy